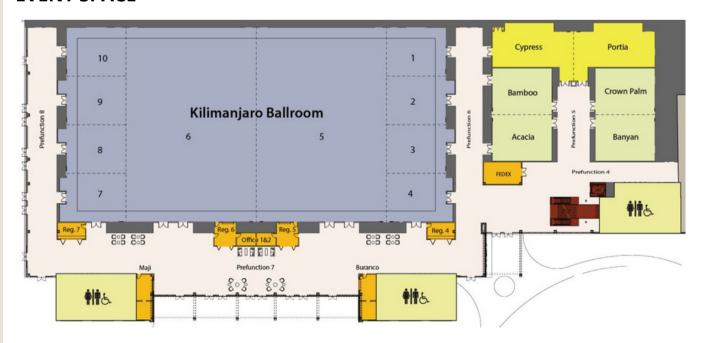

#### **EVENT SPACE**

## Location

Kalahari Convention Center 3001 Kalahari Blvd, Round Rock, TX 78665

Please note exhibit booths are assigned on a first-come, first-served basis. Refreshment stations will be set in the exhibit area during break times.